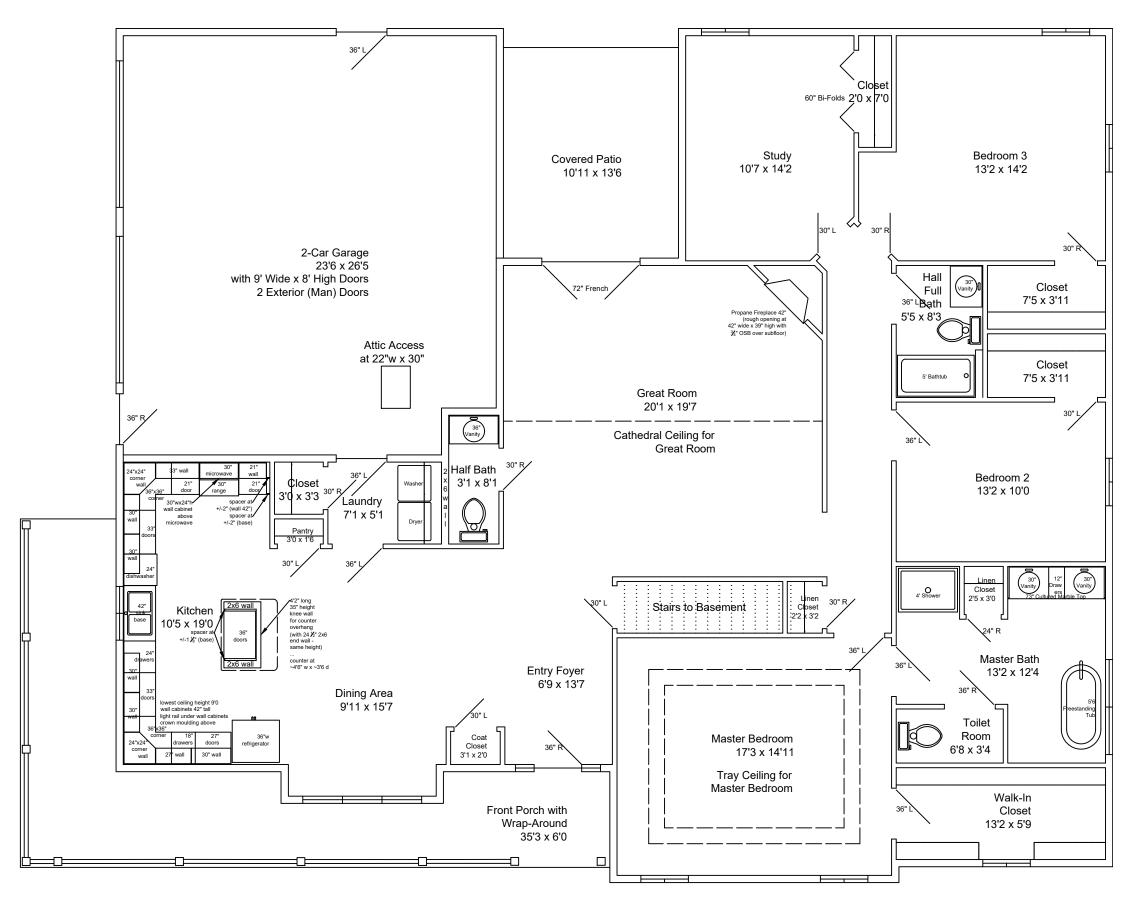

Floor Plan

2388 Square Foot Home - 3 Bedrooms, 2.5 Baths with Kitchen, Great Room, Dining Area, Foyer, Study, and 2-Car Attached Garage (+/-668 Square Feet) 2" x 6" Exterior Walls (R-21 Insulation Value) and 2" x 4" Interior Walls

Cathedral Ceilings for Great Room and Tray Ceiling for Master Bedroom

Propane Fireplace (Direct Vent) in Great Room

Wheelchair-Accessible Hallway, Hall Full Bath, and Full Master Suite with 36" Doors and Wide Hallway/Paths

35'3 x 6'0 (Front) + 24'0 x 4'0 (Side) Wrap-Around Covered Front Porch

1/2" Drywall (Primed and Painted) Throughout Home and Garage (1/2" Drywall Sufficient for Garage Fire Separation)

Custom Kitchen with Granite Counters and Island with Overhang (for Seating), Tall Cabinets, Stainless Steel Appliances, and Under-Cabinet Lighting